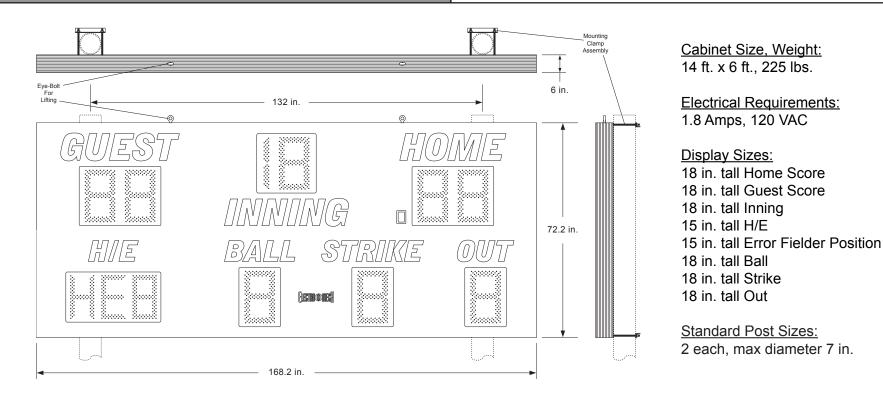

## Model LX1377 Outdoor LED Baseball Scoreboard

## Standard Equipment & Features

- · Single cabinet design with heavy duty extruded aluminum framing
- Light weight, rust free, all aluminum construction
- Mounting hardware for permanent installation on two posts without the need for on site fabrication
- Automotive grade baked on enamel based paint applied to the scoreboard face
- Choice of 18 standard paint colors
- Choice of amber or red LED displays
- · LED display circuit boards conformal coated for outdoor use
- Full-sized 37-key control console with LCD display
- Fifty programmable brightness levels
- Junction box and patch cable for hardwired installations
- Five-year limited warranty
- Toll free technical support via phone and online for the life of the product